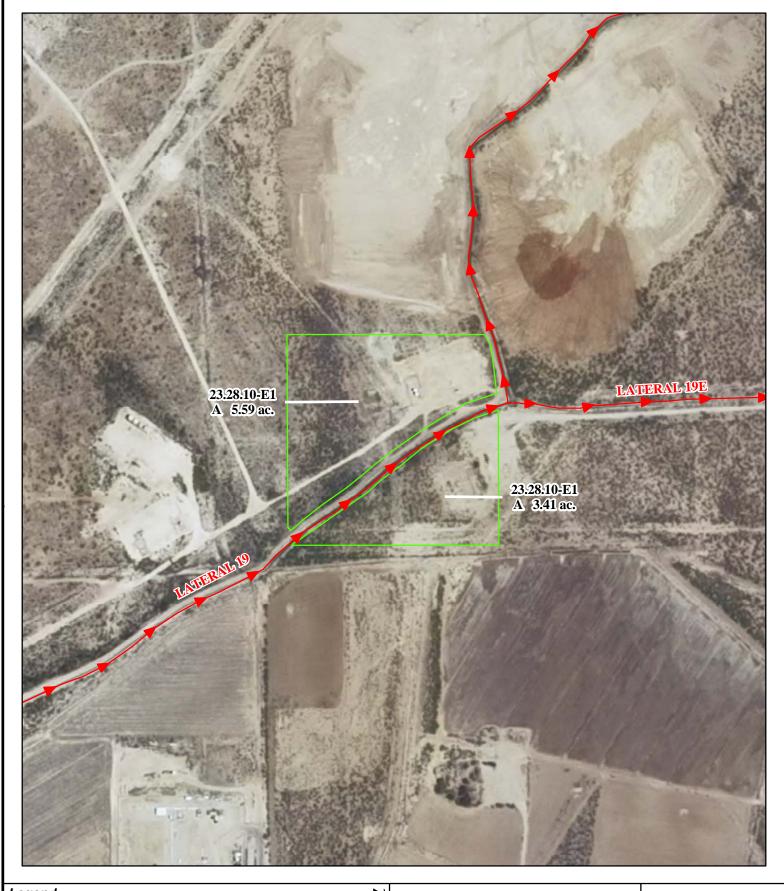

# f. Location and Amount of Irrigated Acreage:

Section 10, Township 23S, Range 28E, N.M.P.M.

Pt. NE<sup>1</sup>/<sub>4</sub> 9.00 acres

Total: 9.00 acres

As shown on the attached revised Hydrographic Survey Map for Subfile No. 23.28.10-E1, and the CID Section Hydrographic Survey Map Sheet No. 11 (1999-2011), included in Part F of this Appendix, representing the Court record as of the date of the filing of this Decree.

# **Tract Boundaries**

Surface Water Only

Supplemental Groundwater

Reservoir / Pond

No Right

2009 Digital Orthophotography Grid Interval = 1000

Scale 1 " = 300;

1:3,600

# Pecos River Stream System **Carlsbad Irrigation District**

Hydrographic Survey Township 23

D.D.

B.F.&G. Farms LLC. Subfile 23.28.10-E1 4/28/2011